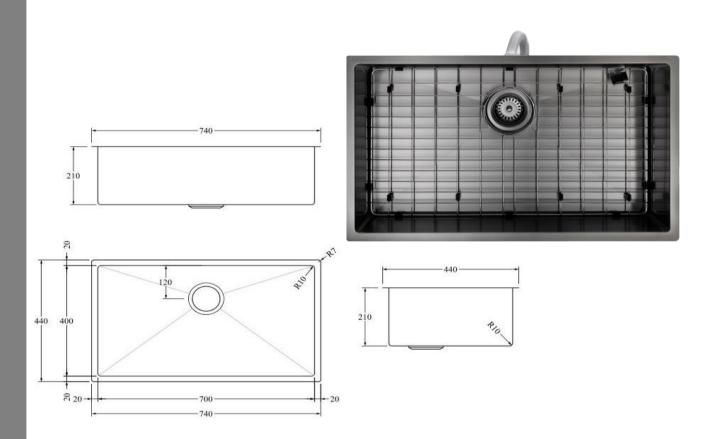

## Aspen PVD 700mm Single Kitchen Sink

AS74GM

Aspen PVD 700mm Single Kitchen Sink Gun Metal

Single kitchen sink insert in a gun metal finish Waste and overflow included 700w x 400h x 210d (mm)

Note: Can be either installed via top mount or undermount installation