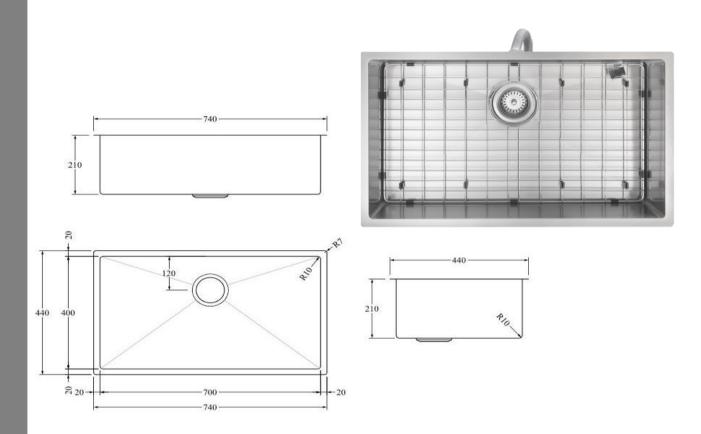

## Aspen PVD 700mm Single Kitchen Sink

## AS74SS

Aspen PVD 700mm Single Kitchen Sink Brushed Stainless

Single kitchen sink insert in a brushed stainless finish Waste and overflow included 700w x 400h x 210d (mm)

Note: Can be either installed via top mount or undermount installation