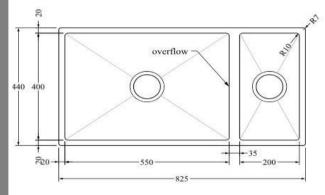

## ASDBGM

Aspen PVD 550/200mm Dual Kitchen Sink Gun Metal

Dual kitchen sink insert in a gun metal finish Waste and overflow included 550/200w x 400h x 210d (mm)

Note: The dual kitchen sinks can only be installed via undermount installation and can be reversed left or right