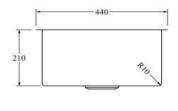

## ASDBGM

Aspen PVD 550/200mm Dual Kitchen Sink Gun Metal

Dual kitchen sink insert in a gun metal finish Waste and overflow included 550/200w x 400h x 210d (mm)

Note: The dual kitchen sinks can only be installed via undermount installation and can be reversed left or right