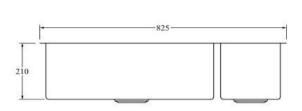

## ASDBGM

Aspen PVD 550/200mm Dual Kitchen Sink Gun Metal

Dual kitchen sink insert in a gun metal finish Waste and overflow included 550/200w x 400h x 210d (mm)

Note: The dual kitchen sinks can only be installed via undermount installation and can be reversed left or right