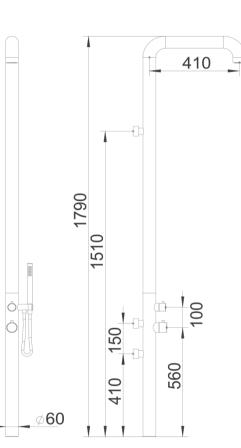

FWOD9010BC Pacific Outdoor Shower Tower Brushed Copper

1790mm height x 410mm reach316 Stainless Steel gradeRust resistantWall mounted with integrated mixer and diverter functionMains pressure onlyHot and ColdAdjustable flow and mix temperatureShower towers are sold with a protective bag, please ensure thebag is used to protect the shower when not in use, to maintainwarranty