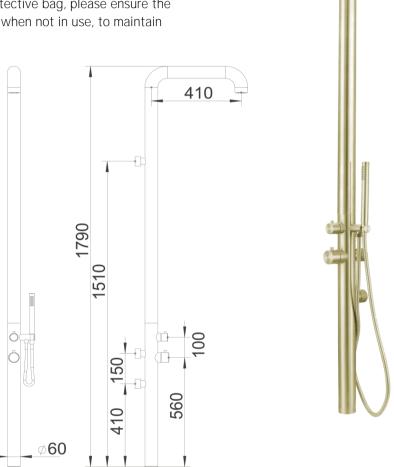

## FWOD9010BG

Pacific Outdoor Shower Tower Brushed Gold

1790mm height x 410mm reach 316 Stainless Steel grade

Rust resistant

Wall mounted with integrated mixer and diverter function

Mains pressure only

Hot and Cold

Adjustable flow and mix temperature

Shower towers are sold with a protective bag, please ensure the bag is used to protect the shower when not in use, to maintain warranty

CARE AND USE

Tapware

All finishes are smooth, abrasion resistant, corrosion resistant, fade-proof and easy to clean. All finishes are super hard wearing surfaces that won't chip, peel or tarnish with normal use. All surfaces should be regularly wiped clean with non scouring, neutral wash solutions.