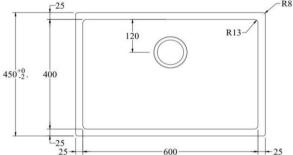

600w x 400h x 210d (mm), approx 42L bowl

Stain resistant

Sound insulated

Note: Can be either installed via top mount or undermount

installation