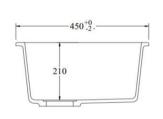

600w x 400h x 210d (mm), approx 42L bowl

Stain resistant

Sound insulated

Note: Can be either installed via top mount or undermount

installation