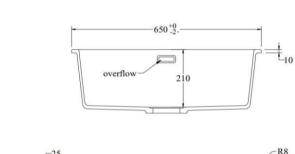

600w x 400h x 210d (mm), approx 42L bowl

Stain resistant

Sound insulated

Note: Can be either installed via top mount or undermount

installation