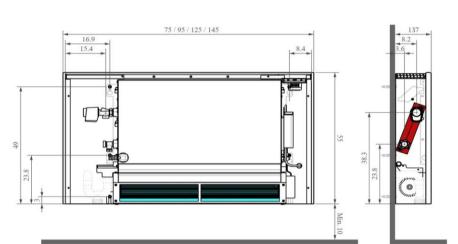

#### Jaga Briza 12 with Case 550x1450mm

## **Technical Specification**

- Tangential activators with aluminium fins, ball bearings and resin-coated EPDM vibration damping
- Stainless steel air filter
- Condensation tray with drain
- Copper-aluminum 2 pipe hydrophilic coated heat exchanger
- 1/2" Connection
- Sturdy casing manufactured from electro galvanised steel