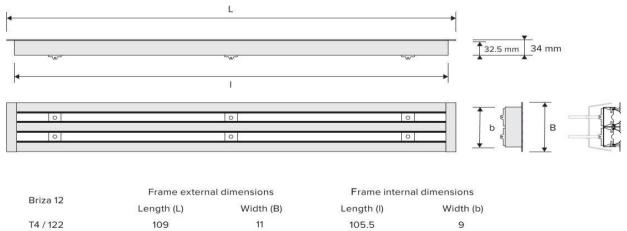

# JAFSD12122

Briza 12 Slot defuser 1090mm

Airflow direction: lateral, axial, adjustable

Airflow type: linear, exhaust or supply

Frame size: 20 mm

Slot width: 25 mm

Material: extruded aluminium, satin anodized 11µm

Finishing: powder coating RAL 9003