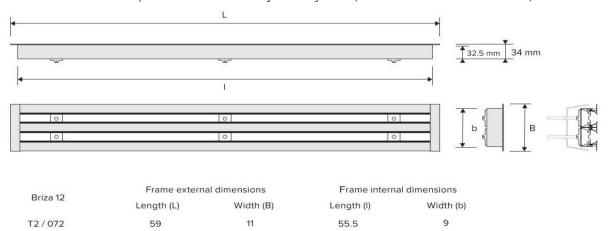

Airflow direction: lateral, axial, adjustable Airflow type: linear, exhaust or supply

Frame size: 20 mm Slot width: 25 mm

Material: extruded aluminium, satin anodized 11µm

Finishing: powder coating RAL 9003