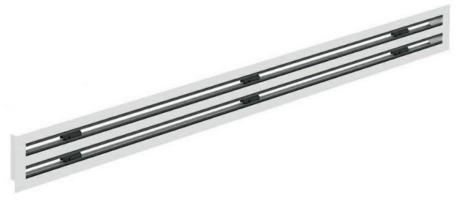

#### Briza 12 Slot defuser 590mm

- •Suitable for Briza 12 Naked 520x720
- ·Aluminium adjustable slot diffuser
- sleek design with adjustable deflectors
- ·slot width 25mm.

·wide temperature range for both heating and cooling

Airflow direction: lateral, axial, adjustable Airflow type: linear, exhaust or supply

Frame size: 20 mm Slot width: 25 mm

Material: extruded aluminium, satin anodized 11µm

Finishing: powder coating RAL 9003

Deflectors: powder coated extruded aluminium, black

Deflector fixation piece: synthetic Mounting: with mounting brackets

#### **Features**

The adjustable slot diffuser is suitable for the supply and exhaust of cooled and heated air. Each slot is individually adjustable and is equipped with 2 specially designed discrete deflectors (slot width 25mm). This results in an ideal air flow pattern that can be adjusted by 180° (vertical and horizontal air flow).