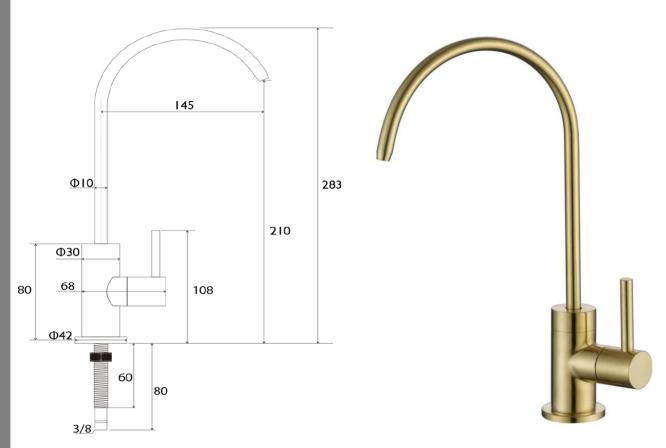

AFT-BB

Aspen Filter Tap Brushed Brass

Aspen filter tap with swivel spout

This product is the tap only and does not include the filter set.

Refer to the "AFTKIT" code products which include the tap and

filter se

210mm aerator height x 145mm reach

Mains pressure only

Recommended working pressure 200 - 500kPa (balanced)