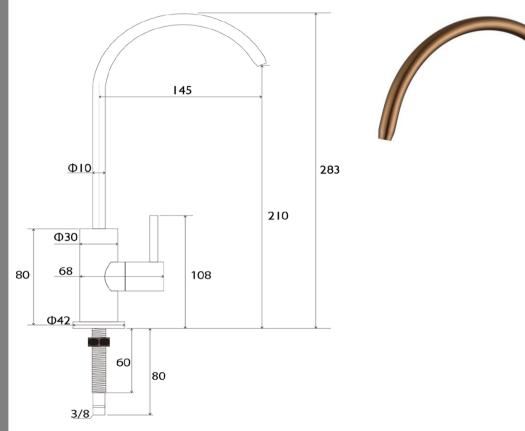

#### AFT-BC Aspen Filter Tap Brushed Copper

Aspen filter tap with swivel spout This product is the tap only and does not include the filter set. Refer to the "AFTKIT" code products which include the tap and filter set 210mm aerator height x 145mm reach Mains pressure only