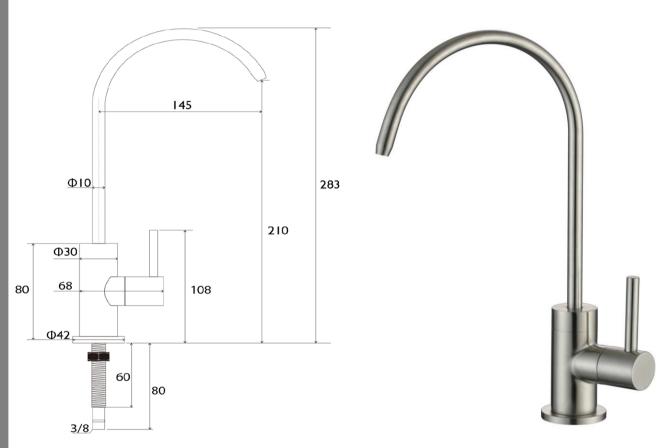

## AFT-BN

Aspen Filter Tap Brushed Nickel

Aspen filter tap with swivel spout

This product is the tap only and does not include the filter set.

Refer to the "AFTKIT" code products which include the tap and

filter se

210mm aerator height x 145mm reach

Mains pressure only

Recommended working pressure 200 - 500kPa (balanced)