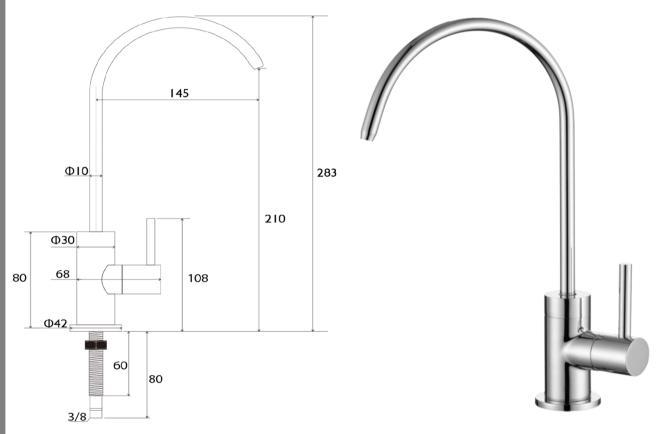

## AFT-CH Aspen Filter Tap Chrome

Aspen filter tap with swivel spout This product is the tap only and does not include the filter set. Refer to the "AFTKIT" code products which include the tap and filter set 210mm aerator height x 145mm reach Mains pressure only