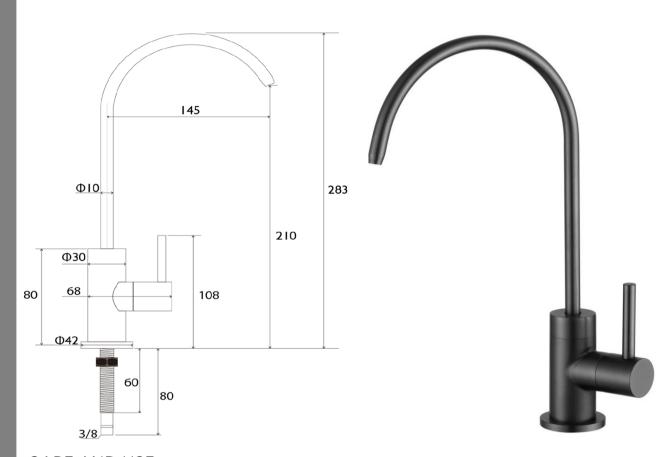

AFT-GM

Aspen Filter Tap Gun Metal

Aspen filter tap with swivel spout

This product is the tap only and does not include the filter set.

Refer to the "AFTKIT" code products which include the tap and

filter se

210mm aerator height x 145mm reach

Mains pressure only

Recommended working pressure 200 - 500kPa (balanced)