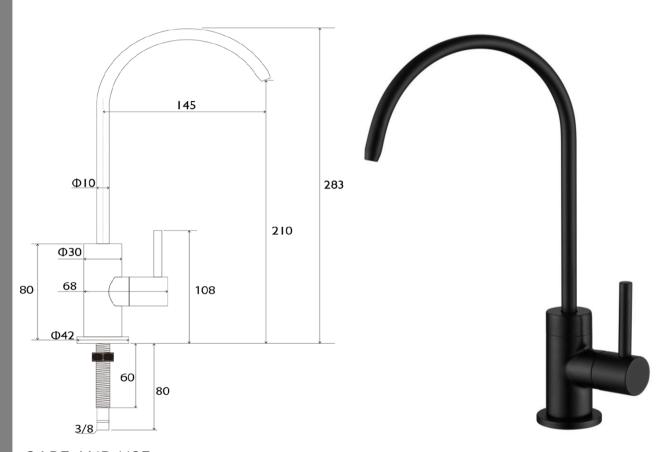

## AFT-MB

Aspen Filter Tap Matte Black

Aspen filter tap with swivel spout

This product is the tap only and does not include the filter set.

Refer to the "AFTKIT" code products which include the tap and

filter se

210mm aerator height x 145mm reach

Mains pressure only

Recommended working pressure 200 - 500kPa (balanced)