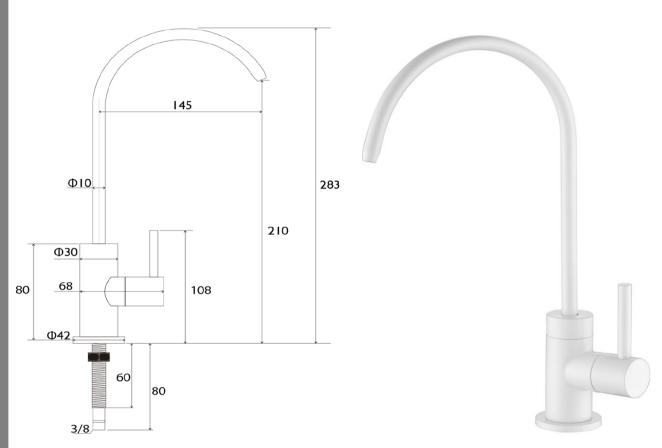

## AFT-MW

Aspen Filter Tap Matte White

Aspen filter tap with swivel spout

This product is the tap only and does not include the filter set.

Refer to the "AFTKIT" code products which include the tap and

filter se

210mm aerator height x 145mm reach

Mains pressure only

Recommended working pressure 200 - 500kPa (balanced)