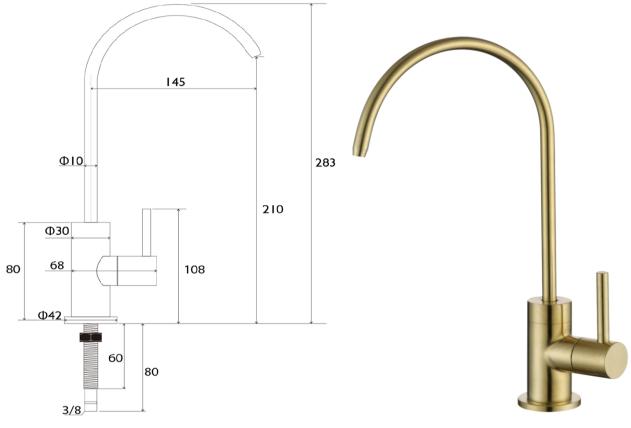

## AFTKITBB

Aspen Filter Tap with Under Bench Filter Set Brushed Brass

Aspen filter tap with under bench filter and swivel spout The included filter set is quick and easy to install while remaining compact so it doesn't take up too much space under the bench 210mm aerator height x 145mm reach Mains pressure only Recommended working pressure 200 – 500kPa (balanced)