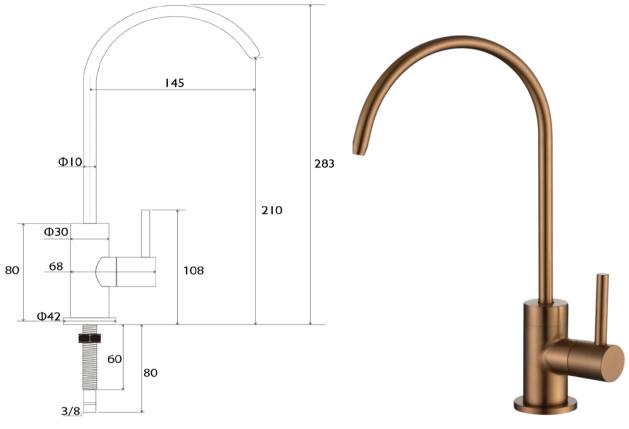

## AFTKITBC

Aspen Filter Tap with Under Bench Filter Set Brushed Copper Aspen filter tap with under bench filter and swivel spout The included filter set is quick and easy to install while remaining compact so it doesn't take up too much space under the bench 210mm aerator height x 145mm reach