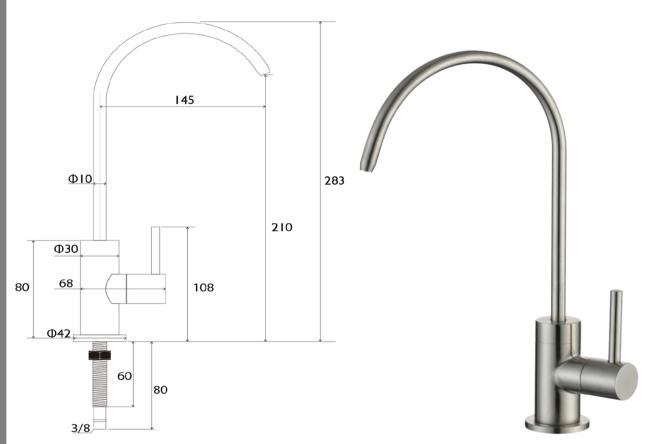

#### **AFTKITBN**

Aspen Filter Tap with Under Bench Filter Set Brushed Nickel

Aspen filter tap with under bench filter and swivel spout
The included filter set is quick and easy to install while remaining
compact so it doesn't take up too much space under the bench
210mm aerator height x 145mm reach