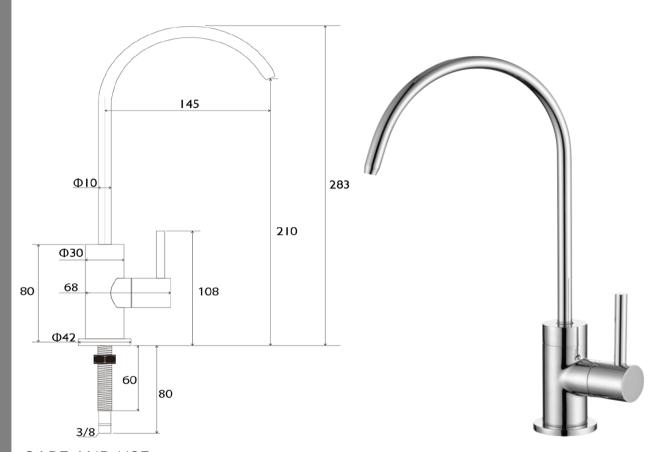

#### **AFTKITCP**

Aspen Filter Tap with Under Bench Filter Set Chrome

Aspen filter tap with under bench filter and swivel spout
The included filter set is quick and easy to install while remaining
compact so it doesn't take up too much space under the bench
210mm aerator height x 145mm reach
Mains pressure only