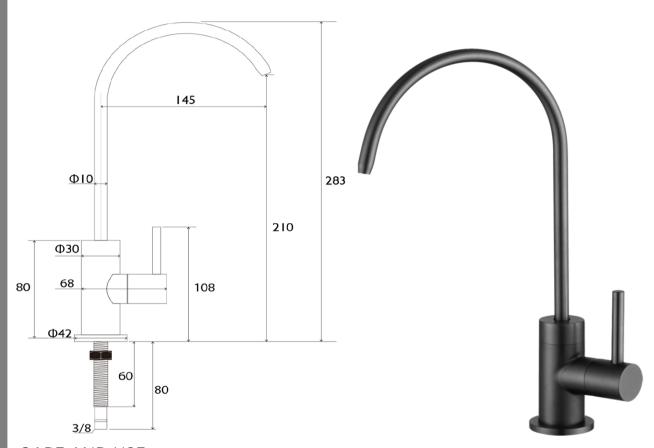

#### **AFTKITGM**

Aspen Filter Tap with Under Bench Filter Set Gun Metal

Aspen filter tap with under bench filter and swivel spout
The included filter set is quick and easy to install while remaining
compact so it doesn't take up too much space under the bench
210mm aerator height x 145mm reach
Mains pressure only