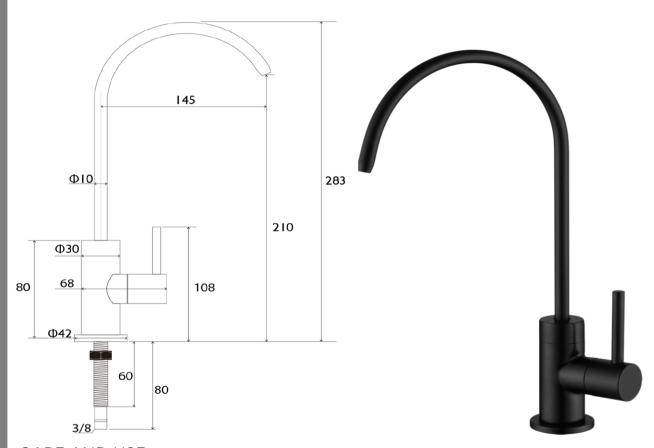

#### **AFTKITMB**

Aspen Filter Tap with Under Bench Filter Set Matte Black

Aspen filter tap with under bench filter and swivel spout
The included filter set is quick and easy to install while remaining
compact so it doesn't take up too much space under the bench
210mm aerator height x 145mm reach