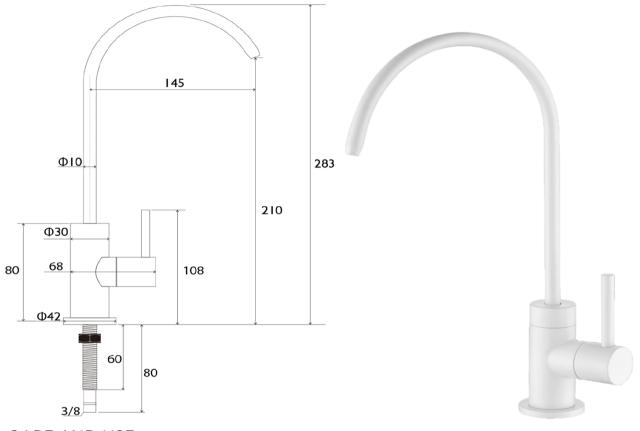

#### AFTKITMW

Aspen Filter Tap with Under Bench Filter Set Matte White

Aspen filter tap with under bench filter and swivel spout The included filter set is quick and easy to install while remaining compact so it doesn't take up too much space under the bench 210mm aerator height x 145mm reach Mains pressure only Recommended working pressure 200 – 500kPa (balanced)