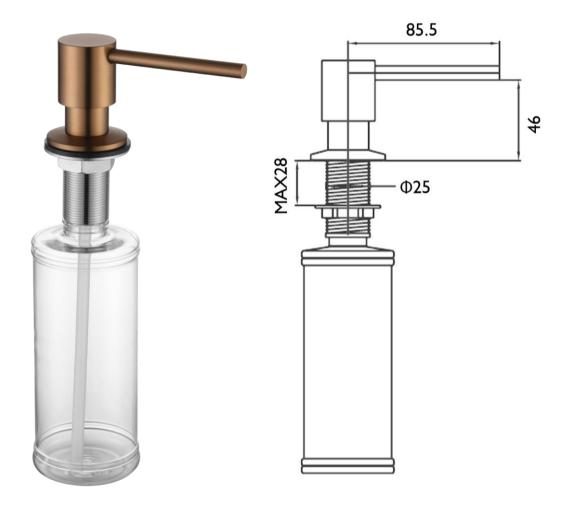

## ASD-BC

Aspen In-Bench Soap Dispenser Brushed Copper

Aspen in-bench soap dispenser finished in brushed copper Soap reservoir mounted below bench surface for a compact and clean look

46mm height, 85.5mm reach