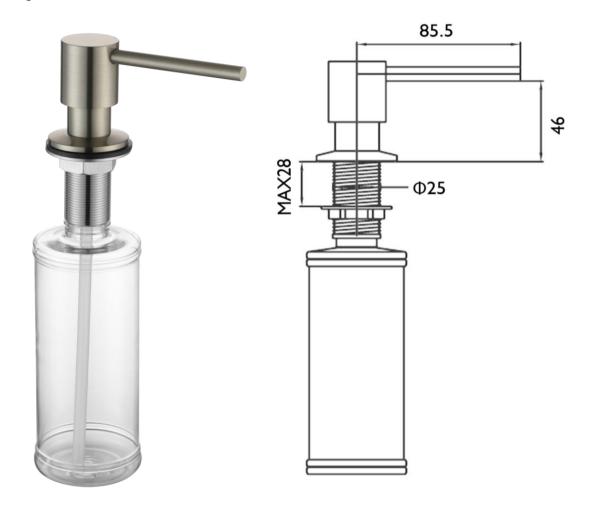

## ASD-BN

Aspen In-Bench Soap Dispenser Brushed Nickel

Aspen in-bench soap dispenser finished in brushed nickel Soap reservoir mounted below bench surface for a compact and clean look

46mm height, 85.5mm reach