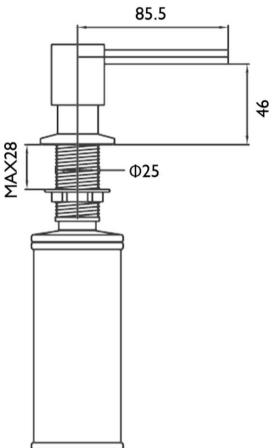

## ASD-CH

Aspen In-Bench Soap Dispenser Chrome

Aspen in-bench soap dispenser finished in chrome Soap reservoir mounted below bench surface for a compact and clean look 46mm height, 85.5mm reach