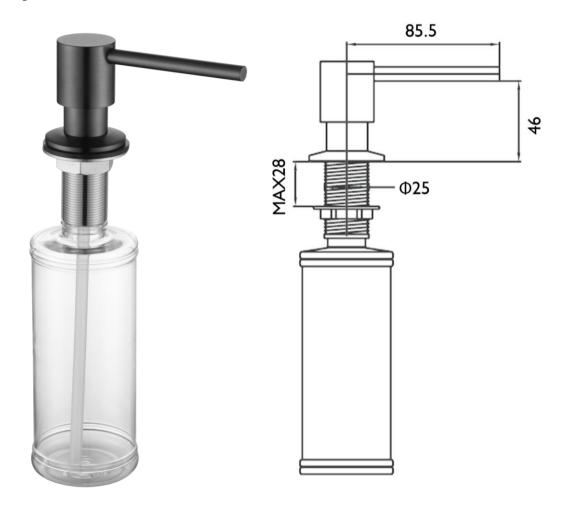

ASD-GM

Aspen In-Bench Soap Dispenser Gun Metal

Aspen in-bench soap dispenser finished in gun metal Soap reservoir mounted below bench surface for a compact and clean look 46mm height, 85.5mm reach