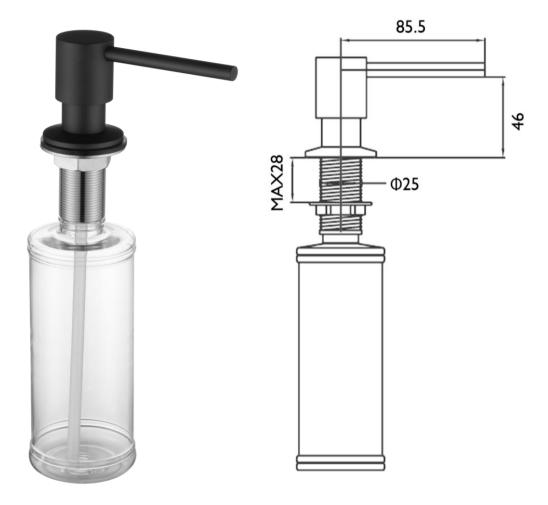

ASD-MB

Aspen In-Bench Soap Dispenser Matte Black

Aspen in-bench soap dispenser finished in matte black Soap reservoir mounted below bench surface for a compact and clean look

46mm height, 85.5mm reach