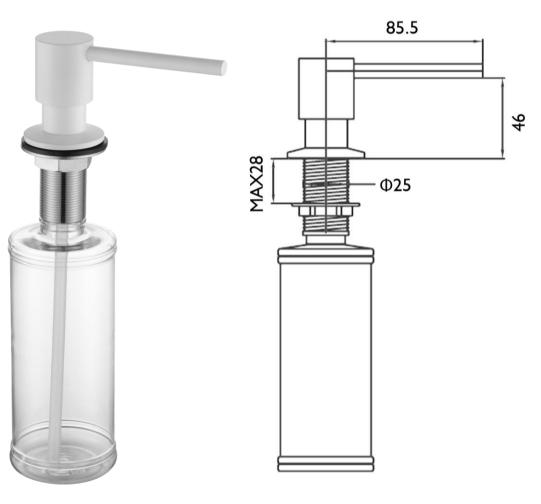

## ASD-MW Aspen In-

Aspen In-Bench Soap Dispenser Matte White

Aspen in-bench soap dispenser finished in matte white Soap reservoir mounted below bench surface for a compact and clean look 46mm height, 85.5mm reach