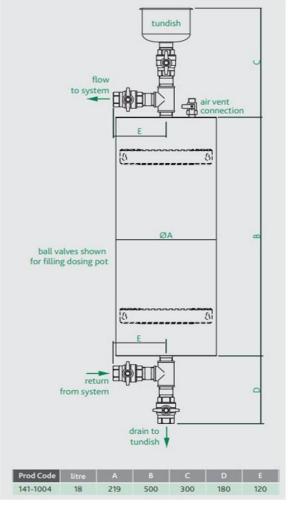

# **Technical Specification**

Body capacity: 18L

Body Construction: Stainless Steel Aisi 316

Valves & fittings: Brass Max working pressure: 10bar Max working temp: -10°C to 99°C