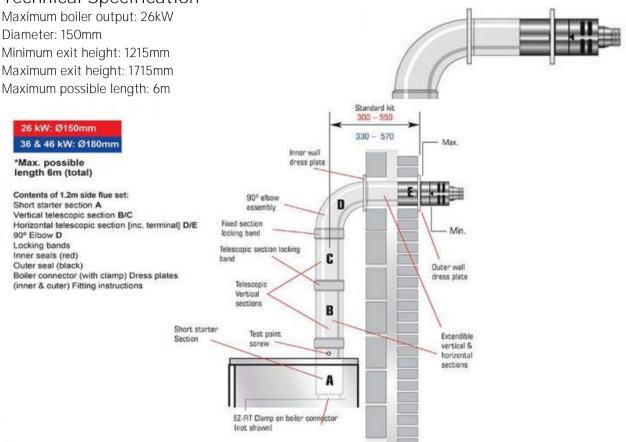

# Technical Specification

#### Features

High level balanced flue kits feature the same EZ-Fit boiler connections as the low level flue. The unique clamping system on the high level flue ensures easy assembly thereby reducing installation costs. The kits may be extended horizontally and vertically. It is now possible to create offsets in standard high level flue systems by using our 45° elbows and extension kits – increasing the versatility of this new range.

The high level kits feature self sealing exhaust ducts and a quick-fit locking band connection for the air duct, which vastly reduces the time taken to complete the installation