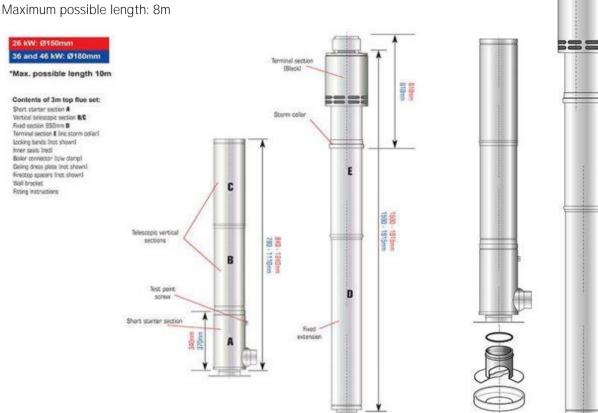

## Technical Specification

Maximum boiler output: 26kW Diameter: 150mm Maximum possible length: 8m

## Features

Vertical balanced flue kits share the same EZ-Fit boiler connections as our high level kits. The unique clamping system on the vertical balanced flue ensures easy assembly thereby reducing installation costs.

As with our high level kits it is now possible to create offsets in straight flue runs by using our 450 elbows and adjustable extension kits – increasing the versatility of this new range.

Vertical balanced flues can be extended to a maximum length of 8 metres on condensing boilers in a straight run using the extension kits. Deduct one metre for each additional 45° elbow [maximum 4 elbows]