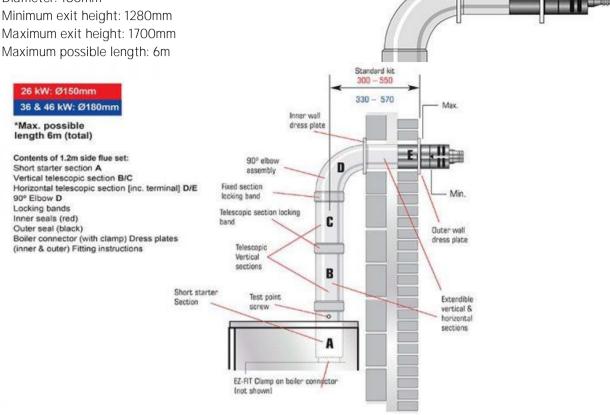

## **Technical Specification**

Maximum boiler output: 70kW Diameter: 180mm

Maximum exit height: 1700mm

#### **Features**

High level balanced flue kits feature the same EZ-Fit boiler connections as the low level flue. The unique clamping system on the high level flue ensures easy assembly thereby reducing installation costs. The kits may be extended horizontally and vertically. It is now possible to create offsets in standard high level flue systems by using our 45° elbows and extension kits – increasing the versatility of this new range.

The high level kits feature self sealing exhaust ducts and a quick-fit locking band connection for the air duct, which vastly reduces the time taken to complete the installation