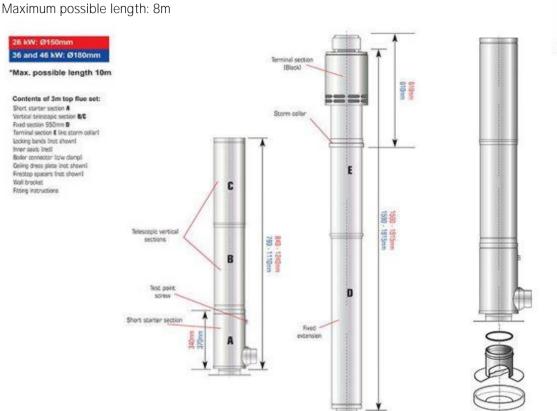

36 ar

Grant Vortex Top Flue Set 3m 36-46kW

## **Technical Specification**

Maximum boiler output: 70kW Diameter: 180mm

## Features

Vertical balanced flue kits share the same EZ-Fit boiler connections as our high level kits. The unique clamping system on the vertical balanced flue ensures easy assembly thereby reducing installation costs.

As with our high level kits it is now possible to create offsets in straight flue runs by using our 45° elbows and adjustable extension kits - increasing the versatility of this new range.

Vertical balanced flues can be extended to a maximum length of 8 metres on condensing boilers in a straight run using the extension kits. Deduct one metre for each additional 45° elbow [maximum 4 elbows]