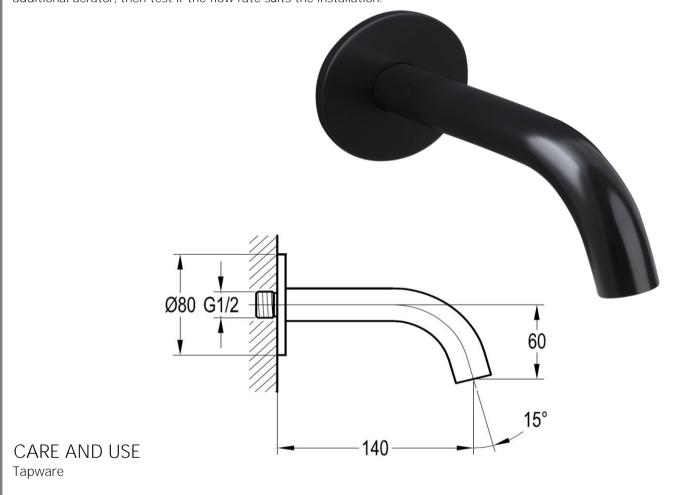

FWCB08-140

Carbon Wall Mounted Short Bath Spout Satin Black

Wall mounted short bath spout in a durable satin black electroplated finish

140mm reach and 15mm male connection

Mains pressure only

Note: A separate aerator is supplied in the box if the installation requires a higher or lower flow rate. Please use the aerator key supplied to remove the existing aerator and replace it with the additional aerator, then test if the flow rate suits the installation.