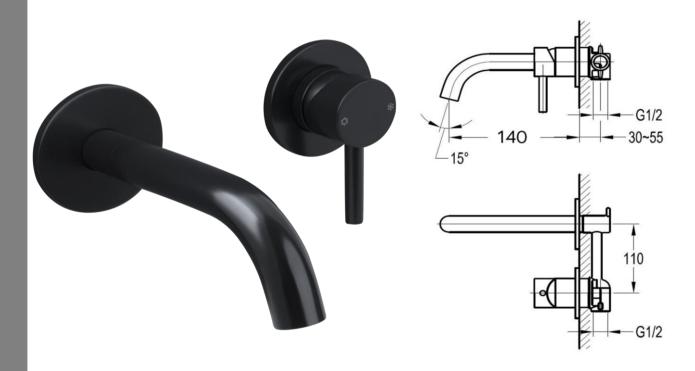

FWCB8286-140

Carbon Wall Mounted Basin Mixer with Short Spout Satin Black

Wall mounted basin mixer and short spout for vessel basin installations in a durable satin black electroplated finish 140mm reach