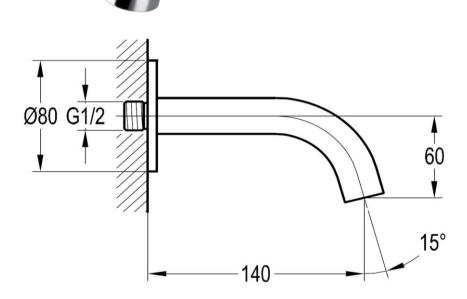

FWE08-140

Elisa Wall Mounted Short Bath Spout Chrome

Wall mounted short bath spout 140mm reach and 15mm male connection Mains pressure only

Note: A separate aerator is supplied in the box if the installation requires a higher or lower flow rate. Please use the aerator key supplied to remove the existing aerator and replace it with the additional aerator, then test if the flow rate suits the installation.