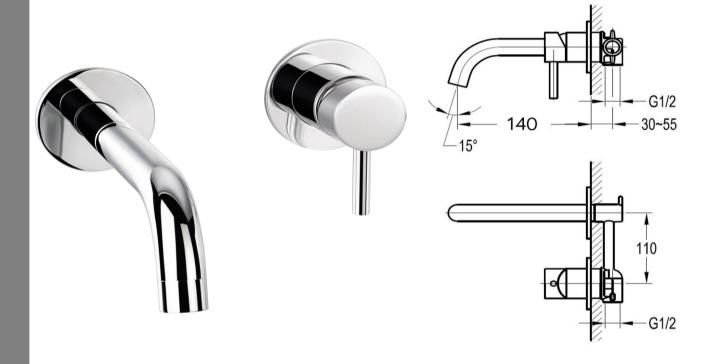

FWE8286-140

Elisa Wall Mounted Basin Mixer with Short Spout Chrome

Wall mounted basin mixer and short spout for vessel basin installations in a chrome finish

140mm reach

Mains pressure only

Recommended working pressure 200 – 500kPa (balanced) Sedal ceramic disc cartridge (Made in Spain)