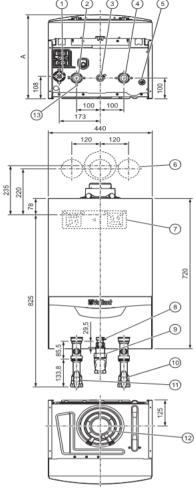

### **Technical Specification**

Maximum heating flow temperature: 75°C

Range for the heating flow temperature control: 30-80°C

Maximum permissible pressure: 4.0 bar

Safety discharge of expansion relief valve 4.0 bar

Nominal water flow ( $\triangle T = 20 \text{ K}$ ) 1.900 l/h

Approximate value for the condensate volume 5.0 l/h

Effective output range (P) at 50/30°C 8.7 ... 48.0 kW

Effective output range (P) at 80/60 °C 7.8 ... 44.1 kW

Maximum heat input - heating (Q max.) 45.2 kW

Minimum heat input - heating (Q min.) 8.1 kW