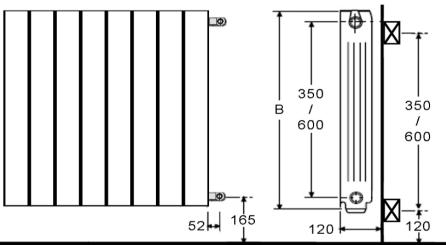

### **Technical Specification**

Dimensions: 350mm high x 640mm wide x 100mm deep

Output: @ 86/75/20: 1019watts

Max temp: 90°C Max pressure: 16 bar Colour: White RAL 9010