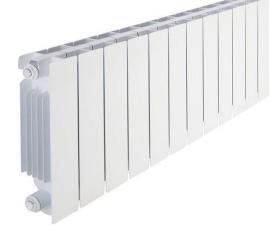

### RBSB350960

Fondital Blitz Super B4 Radiator 350mm x 960mm 1582W

# **Application**

The Fondital Blitz Super B4 Radiator 350mm x 960mm 1582W is used in heating systems to deliver radiant heating energy and is installed mostly at point of delivery.

#### **Features**

Elegant, modern die-cast aluminium alloy radiator with high output performance.

4 x ports for either angle or straight radiator valves.

Supplied with brackets, plugs and manual air vent.