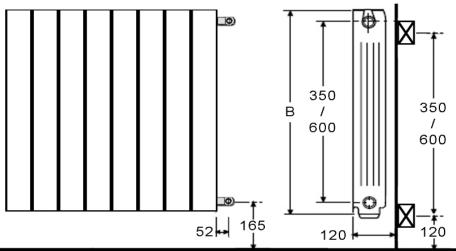

### **Technical Specification**

Dimensions: 350mm high x 960mm wide x 100mm deep

Output: @ 86/75/20: 1582watts

Max temp: 90°C Max pressure: 16 bar Colour: White RAL 9010