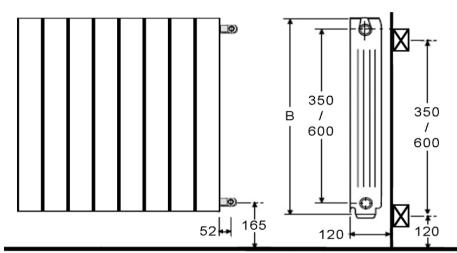

## Technical Specification

Dimensions: 600mm high x 1120mm wide x 100mm deep Output: @ 86/75/20: 2673watts Max temp: 90°C Max pressure: 16 bar Colour: White RAL 9010