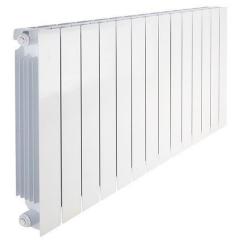

# RBSB600112

Fondital Blitz Super B4 Radiator 600mm x 1120mm 2673W

## Technical Specification

Dimensions: 600mm high x 1120mm wide x 100mm deep Output: @ 86/75/20: 2673watts Max temp: 90°C Max pressure: 16 bar Colour: White RAL 9010

### Features

Elegant, modern die-cast aluminium alloy radiator with high output performance.

4 x ports for either angle or straight radiator valves.

Supplied with brackets, plugs and manual air vent.

All surfaces treated with an anti corrosion treatment, primed then finished with RAL 9010 white epoxy polyester powder coat.