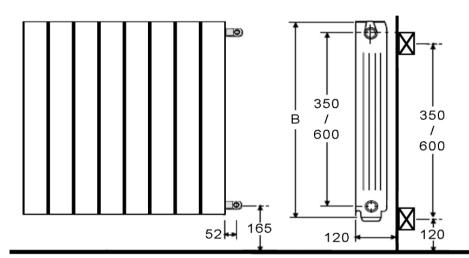

# Technical Specification

Dimensions: 600mm high x 480mm wide x 100mm deep Output: @ 86/75/20: 1145watts Max temp: 90°C Max pressure: 16 bar Colour: White RAL 9010