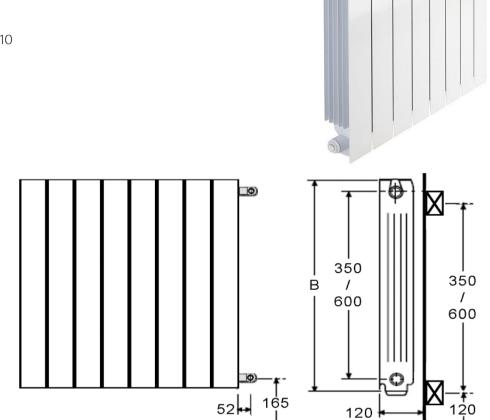

## RBSB600640

Fondital Blitz Super B4 Radiator 600mm x 640mm 1527W

## Technical Specification

Dimensions: 600mm high x 480mm wide x 100mm deep Output: @ 86/75/20: 1527watts Max temp: 90°C Max pressure: 16 bar Colour: White RAL 9010