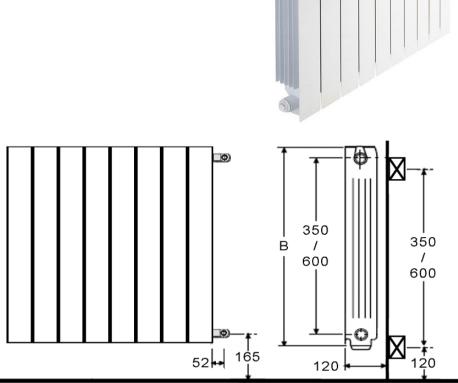

# Technical Specification

Dimensions: 600mm high x 800mm wide x 100mm deep Output: @ 86/75/20: 1909watts Max temp: 90°C Max pressure: 16 bar Colour: White RAL 9010