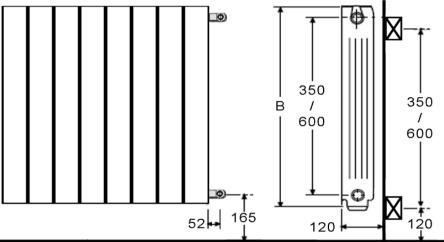

## **Technical Specification**

Dimensions: 600mm high x 960mm wide x 100mm deep

Output: @ 86/75/20: 2291watts

Max temp: 90°C Max pressure: 16 bar Colour: White RAL 9010