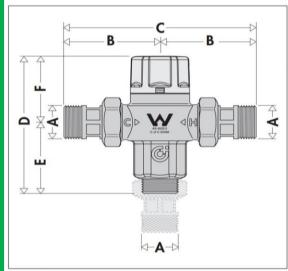

Min. Operating Failsafe Temp. Differential 10°C

AS 4032.2 Approval

| Code | <b>5213</b> 12<br>AUS |
|------|-----------------------|
| Α    | Ø 15                  |
| В    | 62,5                  |
| С    | 125                   |
| D    | 91                    |
| Е    | 48,5                  |
| F    | 42,5                  |