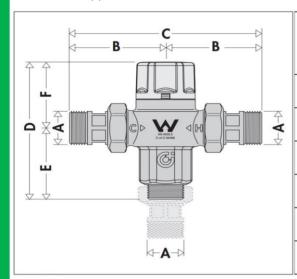

Material DZR Brass

Min. Operating Failsafe Temp. Differential 10°C

AS 4032.2 Approval

| Code | <b>5213</b> 12<br>AUS |
|------|-----------------------|
| Α    | Ø 15                  |
| В    | 62,5                  |
| С    | 125                   |
| D    | 91                    |
| E    | 48,5                  |
| F    | 42,5                  |