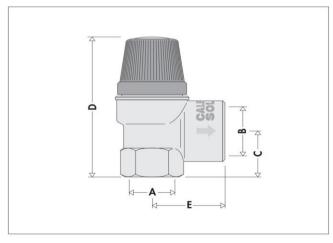

### **Features**

Safety relief valve for solar thermal systems 15mm inlet x 20mm outlet, 1000kPa Female connections

| Code           | Α    | В    | С  | D  | E    | Weight (kg) |
|----------------|------|------|----|----|------|-------------|
| <b>253</b> 04. | 1/2" | 3/4" | 24 | 70 | 33,5 | 0,22        |