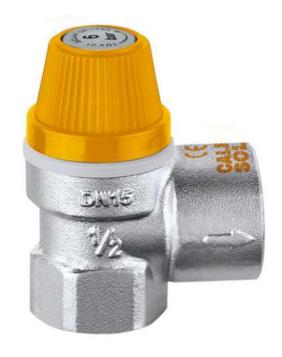

## DSV253040

Caleffi 253 Series Solar Safety Valve 15mm x 20mm 1000kPa

### **Features**

Safety relief valve for solar thermal systems 15mm inlet x 20mm outlet, 1000kPa Female connections

| Code           | Α    | В    | С  | D  | E    | Weight (kg) |
|----------------|------|------|----|----|------|-------------|
| <b>253</b> 04. | 1/2" | 3/4" | 24 | 70 | 33,5 | 0,22        |