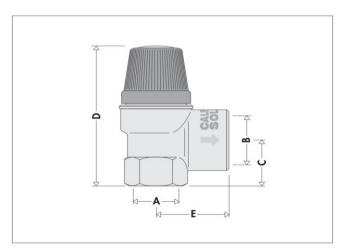

### **Features**

Safety relief valve for solar thermal systems 15mm inlet x 20mm outlet, 300kPa Female connections

| Code           | Α    | В    | С  | D  | E    | Weight (kg) |
|----------------|------|------|----|----|------|-------------|
| <b>253</b> 04. | 1/2" | 3/4" | 24 | 70 | 33,5 | 0,22        |