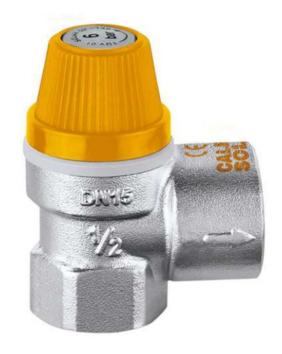

## DSV253043

Caleffi 253 Series Solar Safety Valve 15mm x 20mm 300kPa

## **Technical Specification**

Materials:

Body: brass EN 12165 CW 617N, chrome plated Control Spindle: brass EN 12164 CW614N Obturator Seal: high resistance elastomer

Spring: stainless UNI 3823 Control Knob: PA6G30

Medium: water, glycol solutions

Max % of Glycol: 50% Nominal Pressure: PN 10

Temperature Range: -30-160°C Opening Overpressure: 10% Closing Differential: 20% Discharge Capacity: 50kW

### **Features**

Safety relief valve for solar thermal systems 15mm inlet x 20mm outlet, 300kPa Female connections

| Code           | Α    | В    | С  | D  | E    | Weight (kg) |
|----------------|------|------|----|----|------|-------------|
| <b>253</b> 04. | 1/2" | 3/4" | 24 | 70 | 33,5 | 0,22        |